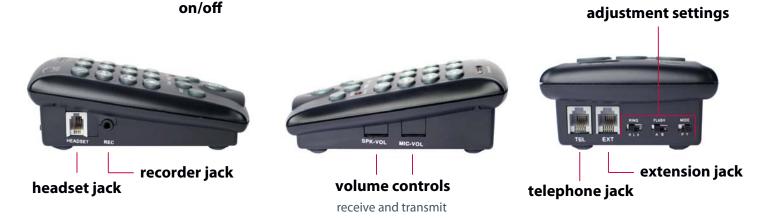

Be more The D200 call waiting and call transfer capabilities help you be more productive on a productive call. An extension jack allows connection to a second phone or modem. Recording jack connects to a recording device for call monitoring purposes. The handy headset hook keeps your desk area neat and organized.