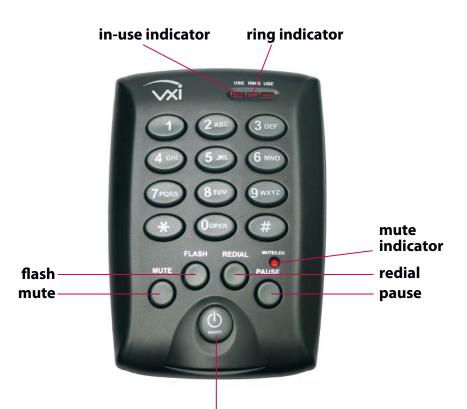

Easy set up Connect the D200 to your existing standard telephone wall jack. Attach your VXi headset and you're hands free!

**Simple** The D200 is a fully functioning single-line telephone with conveniently arranged controls to help you work **Operation** smarter. Press the on/off button once to answer an incoming call, and then again to end the call.

**User-friendly** On/off, microphone mute, flash and redial buttons make it easy to dial and receive calls. In-use LED and controls mute indicators provide excellent call visibility for you and others in the office. Adjustable receive and transmit thumb wheel controls let you manage the precise volume of each call.

Be more The D200 call waiting and call transfer capabilities help you be more productive on a productive call. An extension jack allows connection to a second phone or modem. Recording jack connects to a recording device for call monitoring purposes. The handy headset hook keeps your desk area neat and organized.