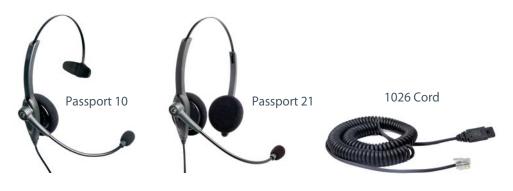

telecommunication and speech recognition solutions for contact centers, offices and mobile professionals. Known around the world for delivering value, excellence and innovation to the market, VXi meets the highest global standards for product quality and service, and its products are backed by the industry's best warranties.

## A complete single-line telephone for your VXi headset



- Easy set up connects to existing telephone jack
- Works with any VXi corded headset and 1026 cord (each sold separately)
- Mute, flash, redial and pause buttons
- In-use LED, ringer and mute indicator lights
- Durable on/off button (tested to over 50,000 times)
- Adjustable thumb wheel volume controls
- Call waiting and call transfer capabilities
- Extension and recording jacks
- Headset hook included







Connect your VXi headset and 1026 cord to the D200 and you're hands free!