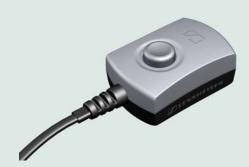

## UI 7 10 Considerate about your need for space

- The most compact and basic universal interface model, for an already crowded desk or a tight budget
- Allows switching between headset and handset

About the size of a matchbox, this very compact and basic model serves as the middleman as it connects telephone and headset cables.

- Enables the user to switch between handset and headset at the touch of a button
- Line powered, therefore no battery or AC transformer required
- Features a particularly space-saving, modern design as well as ergonomic and discreet cable connection
- Compatible with all Sennheiser Communications telecom headsets