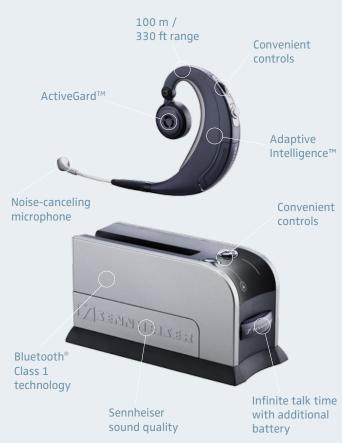

Up to 100 m (330 ft.)

l**t's intelligent** – A collection of digital signal processing (DSP) technologies called Adaptive Intelligence™ enables the BW 900 to adapt constantly as you move. You experience clear, intelligible speech wherever you are. And since it takes two to talk, the BW 900 makes sure your voice comes through loud and clear. What's more, Adaptive Intelligence™ remembers your preferred individual settings in different sound environments and applies them automatically as the surroundings change.

- Award winning-design
- Perfect individual fit
- Lightweight 26 gram / 0.91 oz headset
- Roaming range of up to 100 meters / 330 ft.
- Sennheiser's unique Adaptive Intelligence™
- Easy "toggling" between desk/mobile phone
- Optional handset lifter

## Business Class wireless office headset

A series of digital signal processing technologies we call **Adaptive Intelligence** enables the BW 900 headset to adapt constantly as you move. You experience clear, intelligible speech wherever you are. And since it takes two to talk, the BW 900 makes sure your voice comes through **loud and clear**. What's more, Adaptive Intelligence remembers your preferred individual settings in different sound environments. **Simply a Business Class office headset**.