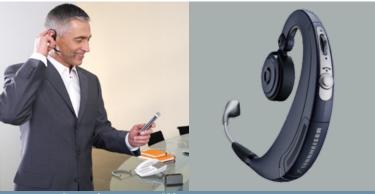

## Business Class Headset

Wherever you go – The BW 900 uses the new Bluetooth® Class 1, which allows you to roam up to 100 meters away from your desk phone base station. For even more freedom to move, redirect calls to your cell phone. Whenever your mobile phone is with you, the neadset is within range.

It's up to you - One headset does it all. Bluetooth ver. 1.2 allows connectivity to all voice-enabled Bluetooth devices. With the touch of a button, you can seamlessly switch (toggle) between your office telephone and your Bluetooth-enabled mobile phone.