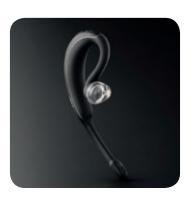

JABRA WAVE

Bluetooth® Headset

Works with any Bluetooth® enabled phone

DATASHEET

# All-day comfort and wind-noise reduction

Sitting closely and lightly behind your ear, the Jabra WAVE *Bluetooth®* headset prevents wind and background noise from interfering with your conversations. And with its carefully placed mic and DSP technology, the sound quality is always crystal clear. When you wear the Jabra WAVE, you hear every word.

The Jabra WAVE is slim and exceptionally comfortable. A new more advanced version of the classic behind-theear style, it can be worn with ease all day long. If at any point the connection with your mobile is interrupted, the headset will simply tell you so via Voice Guidance. It will also inform you if it is soon time to recharge. The Jabra WAVE makes sure you never miss an opportunity. Wear it to work, on the move or in the car.