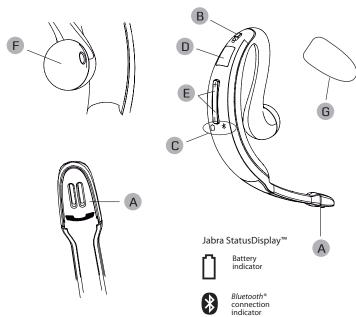

#### Turning your headset on and off

Slide the "on/off" button to turn the headset on or off. If on, the StatusDiplay  $^{\text{IM}}$  will light up.

- A Answer/end button
- B On/off slider button
- C StatusDisplay™ Shows battery and connection status
- D Charging socket
- E Volume up/down
- F Jabra Comfort Eargel™
- G Wind sock