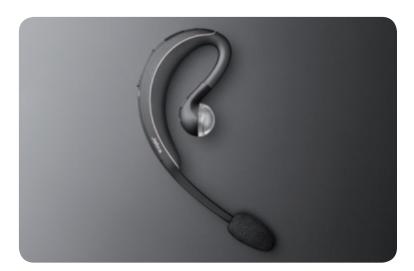

#### Wearing style

With the Jabra WAVE behind-the-ear wearing style allows you to wear the headset on both ears simply by twisting the eargel to fit left or right ear. The eargel comes in two sizes to ensure a good fit for all.

- A Answer/end button
- B On/off slider button
- C StatusDisplay™ Shows battery and connection status
- D Charging socket
- E Volume up/down
- F Jabra Comfort Eargel™
- G Wind sock