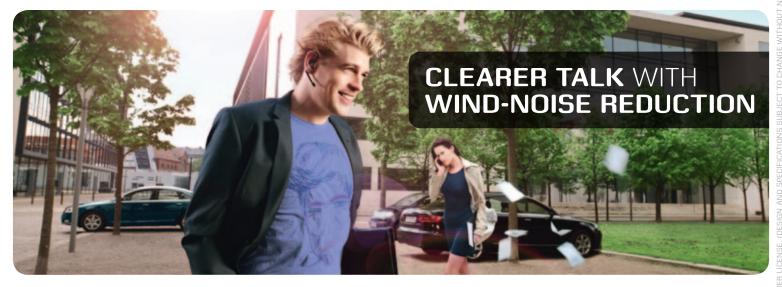

# All-day comfort and wind-noise reduction

Sitting closely and lightly behind your ear, the Jabra WAVE *Bluetooth®* headset prevents wind and background noise from interfering with your conversations. And with its carefully placed mic and DSP technology, the sound quality is always crystal clear. When you wear the Jabra WAVE, you hear every word.

The Jabra WAVE is slim and exceptionally comfortable. A new more advanced version of the classic behind-theear style, it can be worn with ease all day long. If at any point the connection with your mobile is interrupted, the headset will simply tell you so via Voice Guidance. It will also inform you if it is soon time to recharge. The Jabra WAVE makes sure you never miss an opportunity. Wear it to work, on the move or in the car.

#### Using your headset

Answer a call – Tap the answer/end button on your headset. End a call – Tap the answer/end button to end an active call. For extra windy situations Jabra supplies a wind sock that even further improves the wind noise reduction.