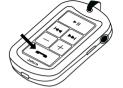

## Clothing clip

- Headphone connector plug (3.5 mm)
- 2 Microphone
- 3 Charging socket
- 4 Play/pause/stop button
- 5 Answer/end button
- **6** Light indicator (LED)
- 7 Volume up & down
  8 Next track
- 9 Previous track
- Stereo earphones
   (exchangeable)
- 1 Lanyard
- 12 Clothing clip