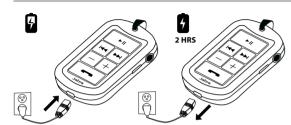

# **CHARGE YOUR HEADSET**



## TURNING YOUR HEADSET ON AND OFF



## PAIRING THE HEADSET WITH YOUR PHONE

\_

First time pairing: Turn headset on - automatic pairing mode

Later pairing:

Turn headset off. Press and hold until solid blue light comes on



- 2. Activate Bluetooth on phone.
- 3. Press 'Yes' on the phone and confirm with PIN code 0000 (4 zeros).



# **USING YOUR HEADSET**

### Play music\*

**Tap** the play/pause/stop button

# Stop music

**Press** the play/pause/stop button



## Control volume

Press + volume up Press volume down



# Next and previous track

Tap FM for next track Tap for previous track



### \* Some phones may require you to start a media player

#### Answer call /end call

Tap the answer/end button Music fades automatically when call comes in





# **WEARING STYLE**

## Clothi