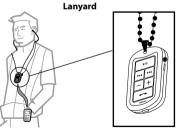

# **WEARING STYLE**

## Clothing clip

- Headphone connector plug (3.5 mm)
- 2 Microphone
- 3 Charging socket
- 4 Play/pause/stop button
- 5 Answer/end button
- **6** Light indicator (LED)
- 7 Volume up & down
  8 Next track
- 9 Previous track
- Stereo earphones
   (exchangeable)
- 1 Lanyard
- 12 Clothing clip