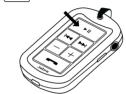

# **CHARGE YOUR HEADSET**



## TURNING YOUR HEADSET ON AND OFF



## PAIRING THE HEADSET WITH YOUR PHONE

\_

First time pairing: Turn headset on - automatic pairing mode

Later pairing:

Turn headset off. Press and hold until solid blue light comes on



- 2. Activate Bluetooth on phone.
- 3. Press 'Yes' on the phone and confirm with PIN code 0000 (4 zeros).



# **USING YOUR HEADSET**

### Play music\*

**Tap** the play/pause/stop button

# Stop music

**Press** the play/pause/stop button



## Control volume

Press + volume up Press volume down



# Next and previous track

Tap FM for next track Tap for previous track



### \* Some phones may require you to start a media player

#### Answer call /end call

Tap the answer/end button Music fades automatically when call comes in





# **WEARING STYLE**

## Clothing clip







- Headphone connector plug (3.5 mm)
- 2 Microphone
- 3 Charging socket
- 4 Play/pause/stop button
- 5 Answer/end button
- **6** Light indicator (LED)
- 7 Volume up & down
  8 Next track
- 9 Previous track
- Stereo earphones
   (exchangeable)
- 1 Lanyard
- 12 Clothing clip

#### NEED MORE HELP?

Access website www.jabra.com for full user manual

#### CUSTOMER CONTACT DETAILS:

- Web: www.jabra.com/nasupport
   (for the latest support info and online Use