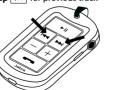

### Play music\*

**Tap** the play/pause/stop button

# Stop music

**Press** the play/pause/stop button

## Control volume

Press + volume up Press volume down

# Next and previous track

Tap FM for next track Tap for previous track

#### Answer call /end call

Tap the answer/end button Music fades automatically when call comes in