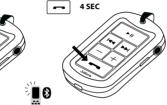

## PAIRING THE HEADSET WITH YOUR PHONE

\_

First time pairing: Turn headset on - automatic pairing mode

Later pairing:

Turn headset off. Press and hold until solid blue light comes on

- 2. Activate Bluetooth on phone.
- 3. Press 'Yes' on the phone and confirm with PIN code 0000 (4 zeros).