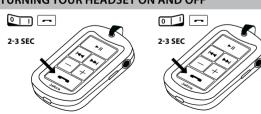

# **CHARGE YOUR HEADSET**



## TURNING YOUR HEADSET ON AND OFF



## PAIRING THE HEADSET WITH YOUR PHONE

\_

First time pairing: Turn headset on - automatic pairing mode

Later pairing:

Turn headset off. Press and hold until solid blue light comes on



- 2. Activate Bluetooth on phone.
- 3. Press 'Yes' on the phone and confirm with PIN code 0000 (4 zeros).



# **USING YOUR HEADSET**

### Play music\*

**Tap** the play/pause/stop button

# Stop music

**Press** the play/pause/stop button



## Control volume

Press + volume up Press volume down



# Next and previous track

Tap FM for next track Tap for previous track



### \* Some phones may require you to start a media player

#### Answer call /end call

Tap the answer/end button Music fades automatically when call comes in





# **WEARING STYLE**

## Clothing clip







- Headphone connector p