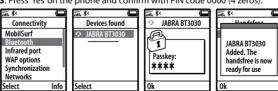

## PAIRING THE HEADSET WITH YOUR PHONE

\_

First time pairing: Turn headset on - automatic pairing mode

Later pairing:

Turn headset off. Press and hold until solid blue light comes on

- 2. Activate Bluetooth on phone.
- 3. Press 'Yes' on the phone and confirm with PIN code 0000 (4 zeros).