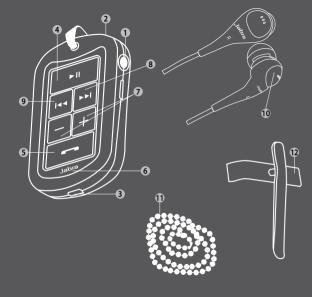

## Clothing clip

- Headphone connector plug (3.5 mm)
- 2 Microphone
- 3 Charging socket
- 4 Play/pause/stop button
- 5 Answer/end button
- **6** Light indicator (LED)
- 7 Volume up & down
  8 Next track
- 9 Previous track
- Stereo earphones
   (exchangeable)
- 1 Lanyard
- 12 Clothing clip