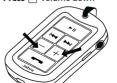

## PAIRING THE HEADSET WITH YOUR PHONE

\_

First time pairing: Turn headset on - automatic pairing mode

Later pairing:

Turn headset off. Press and hold until solid blue light comes on

- 2. Activate Bluetooth on phone.
- 3. Press 'Yes' on the phone and confirm with PIN code 0000 (4 zeros).