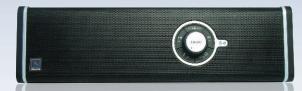

## Bluetooth has never sounded so good.

The BlueAnt M1 Portable Stereo Speakers provide crystal clear stereo audio, delivered at 28 Watt RMS. The built-in subwoofer provides increased bass, while its rechargeable battery provides up to 10 hours of music. Play stereo music wirelessly from your phone, PC or Mac. Or choose to connect the M1 to your MP3 player or iPod via the cable included. The M1 comes complete with AC charger and carry case.

- > Powerful portable speaker at 28 Watt RMS
- > Compatible with any Bluetooth A2DP device, phone, PDA, PC or Mac
- > Stream music from a phone, PDA, PC or Mac
- > Connect to your MP3 player or iPod (cable included)
- > Built-in Subwoofer with bass boost enhance button
- > Supports Bluetooth A2DP for music & AVRCP for remote control
- > Automatic re-connection to Bluetooth devices