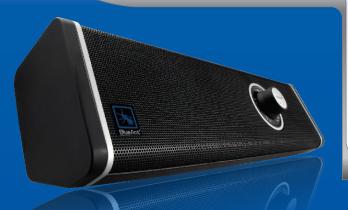

## Bluetooth has never sounded so good.

The BlueAnt M1 Portable Stereo Speakers provide crystal clear stereo audio, delivered at 28 Watt RMS. The built-in subwoofer provides increased bass, while its rechargeable battery provides up to 10 hours of music. Play stereo music wirelessly from your phone, PC or Mac. Or choose to connect the M1 to your MP3 player or iPod via the cable included. The M1 comes complete with AC charger and carry case.

- > Powerful portable speaker at 28 Watt RMS
- > Compatible with any Bluetooth A2DP device, phone, PDA, PC or Mac
- > Stream music from a phone, PDA, PC or Mac
- > Connect to your MP3 player or iPod (cable included)
- > Built-in Subwoofer with bass boost enhance button
- > Supports Bluetooth A2DP for music & AVRCP for remote control
- > Automatic re-connection to Bluetooth devices