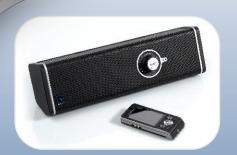

## Bluetooth has never sounded so good.

The BlueAnt M1 Portable Stereo Speakers provide crystal clear stereo audio, delivered at 28 Watt RMS. The built-in subwoofer provides increased bass, while its rechargeable battery provides up to 10 hours of music. Play stereo music wirelessly from your phone, PC or Mac. Or choose to connect the M1 to your MP3 player or iPod via the cable included. The M1 comes complete with AC charger and carry case.

- > Powerful portable speaker at 28 Watt RMS
- > Compatible with any Bluetooth A2DP device, phone, PDA, PC or Mac
- > Stream music from a phone, PDA, PC or Mac
- > Connect to your MP3 player or iPod (cable included)
- > Built-in Subwoofer with bass boost enhance button
- > Supports Bluetooth A2DP for music & AVRCP for remote control
- > Automatic re-connection to Bluetooth devices