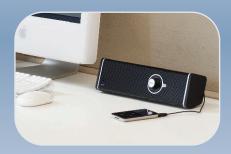

## Bluetooth has never sounded so good.

The BlueAnt M1 Portable Stereo Speakers provide crystal clear stereo audio, delivered at 28 Watt RMS. The built-in subwoofer provides increased bass, while its rechargeable battery provides up to 10 hours of music. Play stereo music wirelessly from your phone, PC or Mac. Or choose to connect the M1 to your MP3 player or iPod via the cable included. The M1 comes complete with AC charger and carry case.

- > Powerful portable speaker at 28 Watt RMS
- > Compatible with any Bluetooth A2DP device, phone, PDA, PC or Mac
- > Stream music from a phone, PDA, PC or Mac
- > Connect to your MP3 player or iPod (cable included)
- > Built-in Subwoofer with bass boost enhance button
- > Supports Bluetooth A2DP for music & AVRCP for remote control
- > Automatic re-connection to Bluetooth devices