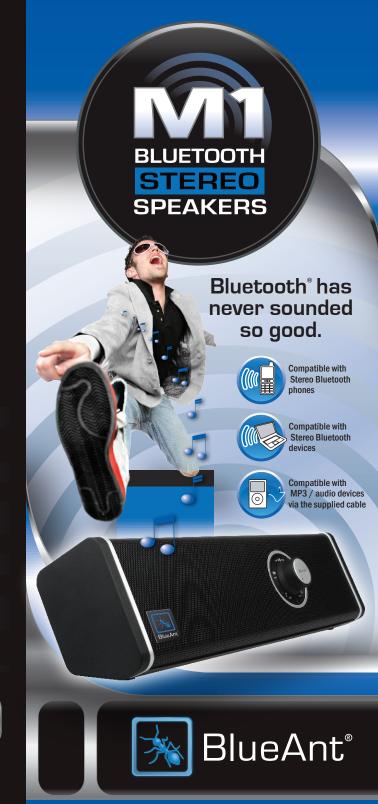

## Bluetooth has never sounded so good.

The BlueAnt M1 Portable Stereo Speakers provide crystal clear stereo audio, delivered at 28 Watt RMS. The built-in subwoofer provides increased bass, while its rechargeable battery provides up to 10 hours of music. Play stereo music wirelessly from your phone, PC or Mac. Or choose to connect the M1 to your MP3 player or iPod via the cable included. The M1 comes complete with AC charger and carry case.

- > Powerful portable speaker at 28 Watt RMS
- > Compatible with any Bluetooth A2DP device, phone, PDA, PC or Mac
- > Stream music from a phone, PDA, PC or Mac
- > Connect to your MP3 player or iPod (cable included)
- > Built-in Subwoofer with bass boost enhance button
- > Supports Bluetooth A2DP for music & AVRCP for remote control
- > Automatic re-connection to Bluetooth devices

#### PORTABLE - RECHARGEABLE - POWERFUL - CRYSTAL CLEAR

BlueAnt's 2 year full replacement warranty and dedicated toll-free, technical support line provide you with added peace of mind. For more information on BlueAnt's warranty support please visit www.blueantwireless.com