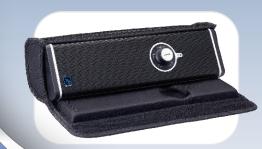

## Bluetooth has never sounded so good.

The BlueAnt M1 Portable Stereo Speakers provide crystal clear stereo audio, delivered at 28 Watt RMS. The built-in subwoofer provides increased bass, while its rechargeable battery provides up to 10 hours of music. Play stereo music wirelessly from your phone, PC or Mac. Or choose to connect the M1 to your MP3 player or iPod via the cable included. The M1 comes complete with AC charger and carry case.