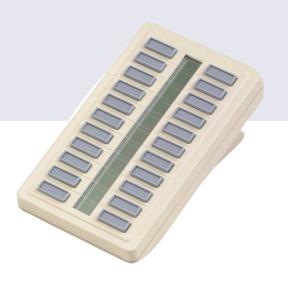

The M522 Meridian® Mate Expansion Module is compatible with both the M5216 and M5316.

**Expansion Module** 

## **Key Features:**

- 22-button expansion unit, with associated LCD indicators, providing additional keys for lines or features.
- Up to two expansions can be used, for a total of 44 extra programmable buttons.
- Combined with Meridian® Digital Centrex, the M522 offers effective mini-console capabilities.

## M522 Feature Highlights

- » 22-button expansion unit, with associated LCD indicators, providing additional keys for lines or features.
- " Up to two expansions can be used, for a total of 44 extra programmable buttons.
- » Combined with Meridian® Digital Centrex, the M522 offers effective miniconsole capabilities.
- » Colors available: Ash, Black, Gray